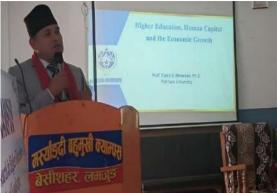

#### **Day-Wise Performed Activities**

The number of total participants, including the presenters and guests, was 120 on the first day. After the inaugural speech and felicitation, the students performed beautiful cultural dances welcoming the guests from different universities and campuses. The first keynote speaker was Prof. Dr. Keshar J. Baral, who highlighted the trends and practices of research in Nepali higher education. Prof. Dr. Pradip Chandra Gautam presented his keynote speech on leadership development. Similarly, in his keynote speech, Prof. Dr. Dipak Bahadur Bhandari presented on higher education, human capital and economic growth in Nepal. Similarly, Mr. Narayan Prasad Bhandari presented his plenary speech on 'regulations to reflection: reorienting quality practices in Nepal's higher education. Similarly, 15 papers were presented on multidisciplinary themes in three technical sessions: Applied Linguistics and Literature, Management, Social Science, Education and Sustainable Development. Prof. Baral chaired the keynote and plenary sessions, whereas the experts in respective areas chaired the technical sessions and provided feedback to the presenters. At the end of the first day, a panel discussion on 'Language in Education: Debates, Practices and Consequences' was held with four panelists, and it was moderated by Mr. Binod Neupane, PhD scholar and a faculty member of the host campus. the first day program lasted till 6 pm with the enthusiastic presence and participation of the participants.

Session Chair Prof. Gautam and Campus Chief Prof. Thapa at Keynote Session

Keynote Speaker Prof Gautam

Keynote Speaker Prof. Bhandari

Plenary Speaker Mr. Narayan Prasad Bhandari with Token of Love by the CMC Chair