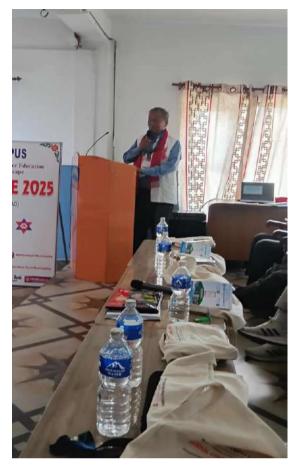

#### **Day-Wise Performed Activities**

The number of total participants, including the presenters and guests, was 120 on the first day. After the inaugural speech and felicitation, the students performed beautiful cultural dances welcoming the guests from different universities and campuses. The first keynote speaker was Prof. Dr. Keshar J. Baral, who highlighted the trends and practices of research in Nepali higher education. Prof. Dr. Pradip Chandra Gautam presented his keynote speech on leadership development. Similarly, in his keynote speech, Prof. Dr. Dipak Bahadur Bhandari presented on higher education, human capital and economic growth in Nepal. Similarly, Mr. Narayan Prasad Bhandari presented his plenary speech on 'regulations to reflection: reorienting quality practices in Nepal's higher education. Similarly, 15 papers were presented on multidisciplinary themes in three technical sessions: Applied Linguistics and Literature, Management, Social Science, Education and Sustainable Development. Prof. Baral chaired the keynote and plenary sessions, whereas the experts in respective areas chaired the technical sessions and provided feedback to the presenters. At the end of the first day, a panel discussion on 'Language in Education: Debates, Practices and Consequences' was held with four panelists, and it was moderated by Mr. Binod Neupane, PhD scholar and a faculty member of the host campus. the first day program lasted till 6 pm with the enthusiastic presence and participation of the participants.

On the second day, Associate Professor Dr. Nabaraj Neupane presented his keynote speech on 'ICT, Artificial Intelligence and Technological Innovation in Education'. Immediately, Janga Bahadur Hamal presented his plenary speech on Changing Landscape of Investment Decisions in the Capital Market of Nepal and Dr. Basanta Kandel on 'Language Policies and Practices at Local Governments' Educational Landscapes'. Both sessions were chaired by Prof. Dr. Pradip Chandra Gautam. After this, the remaining paper presenters presented their papers in their respective sessions and thematic areas.