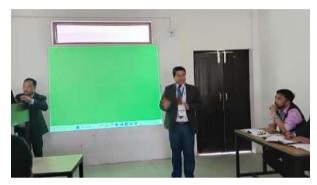

Keynote Dr. Nabaraj Neupane and Dr. Basanta Presenting Presenting Keynote and Plenary Speech

MOU between MMC and DMC

Reflection and Feedback from the Session Chair

Mr. JB Hamal in Plenary Speech

Presenter in Technical Session

Panel Discussion with Experts and Practitioners

Keynote Speaker Dr. Neupane and Plenary Speaker Dr. Kandel at the Conference

Presenters at the Technical Sessions

Presenters at Technical Sessions

Presenters at Technical Sessions