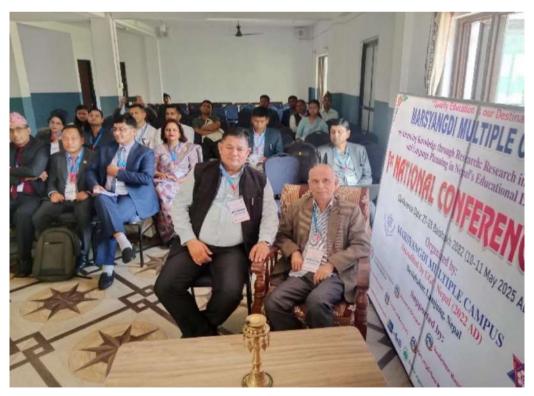

Three keynote speeches, two plenary speeches, a panel discussion and technical sessions in three rooms were conducted on the first day. Each session was chaired by the senior personalities who provided feedback to the presenters. Most importantly, a Memorandum of Understanding (MOU) between Marsyangdi Multiple Campus, Lamjung and Drabya Shah Multiple Campus, Gorkha, was signed for academic and research collaboration between the two community campuses. The participants were offered breakfast from 8:00 to 9.00 AM and lunch at 12.30 – 13.15 PM. Similarly, one keynote, two plenary speeches and technical sessions were conducted on the second day. All the presenters, including the keynote and plenary, were awarded certificates and a token of love immediately after completion of their presentation by the campus authorities. The closing ceremony was conducted with the distribution of certificates to the participants. The conference organizing committee collected participants' reflections on the conference, too.

#### **Conclusion and Recommendation**

The First *National Conference* remained successful in the sense that papers on diversified areas were presented at the conference by the researchers at the centre and periphery. The participants and the paper presenters were from diverse universities and campuses, as the record reveals that they were from 5 universities, including TU, Pokhara University, Lincoln College University, Malaysia. Purbanchal University and Nepal Open University. The novice researchers received suggestions from the experts to improve their papers to make them publishable in ranked journals. Moreover, enthusiasm from the participant teachers and students at the conference has encouraged the Research Management Cell and the host campus to organise even international conferences in the future.