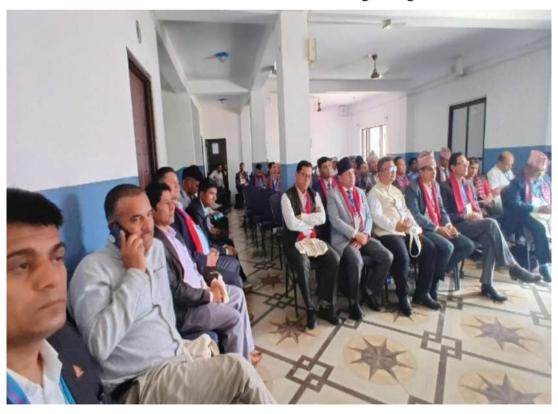

As per the proposal, the first day of the conference started with the inauguration of the opening ceremony from 9.00 AM onward, and it lasted till 10:30. Prof. Keshar J. Baral, PhD, Former Vice Chancellor of Tribhuvan University and Pokhara University, was the chief guest at the inauguration programme. Similarly, Mr. Guman Sing Aryal, Mayor of Besishahar Municipality, Prof. Dr. Pradeep Chandra Gautam, Dr. Buddha Raj Khaniya, Assistant Dean of Faculty of Education, TU, and Prof. Dr. Dipak Bahadur Bhandari, Former Registrar of Pokhara University, were the special guests. The programme was chaired by Mr. Krishna Bahadur Adhikari, CMC chair.

#### **Day-Wise Performed Activities**

The number of total participants, including the presenters and guests, was 120 on the first day. After the inaugural speech and felicitation, the students performed beautiful cultural dances welcoming the guests from different universities and campuses. The first keynote speaker was Prof. Dr. Keshar J. Baral, who highlighted the trends and practices of research in Nepali higher education. Prof. Dr. Pradip Chandra Gautam presented his keynote speech on leadership development. Similarly, in his keynote speech, Prof. Dr. Dipak Bahadur Bhandari presented on higher education, human capital and economic growth in Nepal. Similarly, Mr. Narayan Prasad Bhandari presented his plenary speech on 'regulations to reflection: reorienting quality practices in Nepal's higher education. Similarly, 15 papers were presented on multidisciplinary themes in three technical sessions: Applied Linguistics and Literature, Management, Social Science, Education and Sustainable Development. Prof. Baral chaired the keynote and plenary sessions, whereas the experts in respective areas chaired the technical sessions and provided feedback to the presenters. At the end of the first day, a panel discussion on 'Language in Education: Debates, Practices and Consequences' was held with four panelists, and it was moderated by Mr. Binod Neupane, PhD scholar and a faculty member of the host campus. the first day program lasted till 6 pm with the enthusiastic presence and participation of the participants.