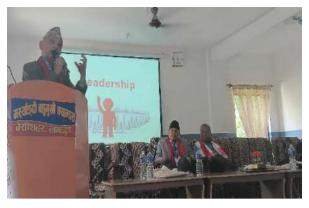

#### **Photos of Events**

**Inauguration Programme** 

Chief Guest Prof. Dr. Keshar J. Baral Inaugurating the Conference

Guests and Participants in the Keynote Sessions

Inauguration Speech by Chief Guest

Inauguration Speech by the Mayor of Besishahar

Session Chair Prof. Gautam and Campus Chief Prof. Thapa at Keynote Session

Keynote Speaker Prof Gautam

Keynote Speaker Prof. Bhandari

Plenary Speaker Mr. Narayan Prasad Bhandari with Token of Love by the CMC Chair