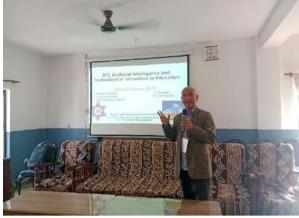

On the second day, Associate Professor Dr. Nabaraj Neupane presented his keynote speech on 'ICT, Artificial Intelligence and Technological Innovation in Education'. Immediately, Janga Bahadur Hamal presented his plenary speech on Changing Landscape of Investment Decisions in the Capital Market of Nepal and Dr. Basanta Kandel on 'Language Policies and Practices at Local Governments' Educational Landscapes'. Both sessions were chaired by Prof. Dr. Pradip Chandra Gautam. After this, the remaining paper presenters presented their papers in their respective sessions and thematic areas.

Keynote Dr. Nabaraj Neupane and Dr. Basanta Presenting Presenting Keynote and Plenary Speech

MOU between MMC and DMC

Reflection and Feedback from the Session Chair

Mr. JB Hamal in Plenary Speech

Presenter in Technical Session