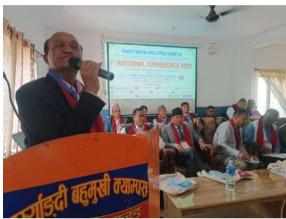

As per the proposal, the first day of the conference started with the inauguration of the opening ceremony from 9.00 AM onward, and it lasted till 10:30. Prof. Keshar J. Baral, PhD, Former Vice Chancellor of Tribhuvan University and Pokhara University, was the chief guest at the inauguration programme. Similarly, Mr. Guman Sing Aryal, Mayor of Besishahar Municipality, Prof. Dr. Pradeep Chandra Gautam, Dr. Buddha Raj Khaniya, Assistant Dean of Faculty of Education, TU, and Prof. Dr. Dipak Bahadur Bhandari, Former Registrar of Pokhara University, were the special guests. The programme was chaired by Mr. Krishna Bahadur Adhikari, CMC chair.

The closing session, chaired by the CMC chairperson, ended with excitement to collaborate and work in research and to integrate research in higher education. The Campus Chief, Prof. Hari Babu Thapa, extended the vote of thanks on behalf of the host campus for their valuable presence. Mr. Chairperson, Krishna Bahadur Adhikari, also extended his acknowledgement to the chief guests, special guests, and all the presenters. The national conference ended with the announcement of the host campus to meet next year for the first international conference.