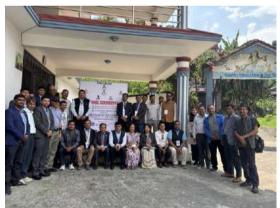

Keynote Dr. Nabaraj Neupane and Dr. Basanta Presenting Presenting Keynote and Plenary Speech





MOU between MMC and DMC

Reflection and Feedback from the Session Chair



Mr. JB Hamal in Plenary Speech



Presenter in Technical Session



Panel Discussion with Experts and Practitioners





Keynote Speaker Dr. Neupane and Plenary Speaker Dr. Kandel at the Conference





Presenters at the Technical Sessions





Presenters at Technical Sessions









Presenters at Technical Sessions





Presenters at Technical Sessions





Presenters at Technical Sessions





Presenters at Technical Sessions





Presenters at Technical Sessions



Feedback and Reflections from the Presenters and Participants





Certificate and Token of Love Distribution to the Keynote and Plenary Speakers





Group Photos After the Conference Closing

उपस्थिति

## 2022/09/20

मिति २०८२।०९।२७ गते विश्वविद्यालय अनुदान आयोग, नेपालको आर्थिक सहयोगमा यस मस्याङ्दी बहुमुखी क्याम्पस, लमजुङमा संचालित 1<sup>st</sup> National Conference on Advancing Knowledge through Research: Research in Higher Education and Language Planning in Nepal's Educational Landscape मा सहभागीहरूको उपस्थिति यस प्रकार रहेको छ ।

| 95       | क्याम्पर प्रणूत<br>राम् कालक्ष्मिकार | नवराक्ष वाली                       | गार्ट्स र्थायप्य गार्टावा                                                  | 9855028576<br>GCKgok8987  | Warry ?   |
|----------|--------------------------------------|------------------------------------|----------------------------------------------------------------------------|---------------------------|-------