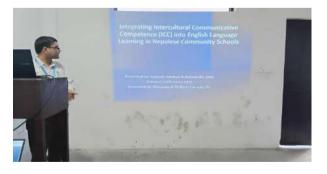

The national conference was supported by the UGC, Nepal, and the contributors were all the local governments of Lamjung districts, and some publications and financial organizations. Focusing on research in higher education and the issues of language in school and university education in Nepal, the conference theme was set as 'Advancing knowledge through research: Research in higher education and language planning in Nepal's educational landscape'. The conference had four sessions: Keynote speech, Plenary speech, Technical sessions, and Panel discussion. For the paper presentation, several thematic areas were notified to the concerned keynote and plenary speakers through email and to the paper presenters through public notice, social media and through emails. The thematic areas were set as: Emerging Trends and Challenges in Higher Education Research, Quality Assurance and Innovation in Higher Education, Language-in-Education Policy and its Implementation, Teacher Education, Capacity Building, and Leadership Development, ICT, Artificial Intelligence and Technological Innovation in Education, Sociology of Tourism, Migration and Brain Drain from Nepal, Emerging Issues in Literary Studies, Art and Culture, Ecology, Climate Change, and Sustainable Development, Human resource management, Corporate Social Responsibility, Strategic and Sustainable Management, Financial innovation and Inclusion, and Entrepreneurship and Digital Transformation. 4 keynote speeches, 4 plenary speech, 1 panel discussion and 30 papers were presented on these multidisciplinary themes at the conference.

#### **Day-Wise Performed Activities**

The number of total participants, including the presenters and guests, was 120 on the first day. After the inaugural speech and felicitation, the students performed beautiful cultural dances welcoming the guests from different universities and campuses. The first keynote speaker was Prof. Dr. Keshar J. Baral, who highlighted the trends and practices of research in Nepali higher education. Prof. Dr. Pradip Chandra Gautam presented his keynote speech on leadership development. Similarly, in his keynote speech, Prof. Dr. Dipak Bahadur Bhandari presented on higher education, human capital and economic growth in Nepal. Similarly, Mr. Narayan Prasad Bhandari presented his plenary speech on 'regulations to reflection: reorienting quality practices in Nepal's higher education. Similarly, 15 papers were presented on multidisciplinary themes in three technical sessions: Applied Linguistics and Literature, Management, Social Science, Education and Sustainable Development. Prof. Baral chaired the keynote and plenary sessions, whereas the experts in respective areas chaired the technical sessions and provided feedback to the presenters. At the end of the first day, a panel discussion on 'Language in Education: Debates, Practices and Consequences' was held with four panelists, and it was moderated by Mr. Binod Neupane, PhD scholar and a faculty member of the host campus. the first day program lasted till 6 pm with the enthusiastic presence and participation of the participants.