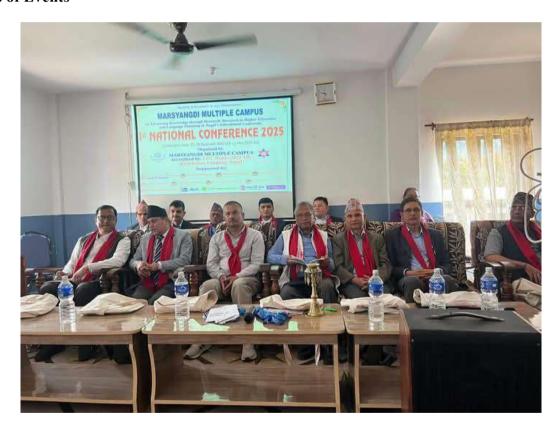

As per the proposal, the first day of the conference started with the inauguration of the opening ceremony from 9.00 AM onward, and it lasted till 10:30. Prof. Keshar J. Baral, PhD, Former Vice Chancellor of Tribhuvan University and Pokhara University, was the chief guest at the inauguration programme. Similarly, Mr. Guman Sing Aryal, Mayor of Besishahar Municipality, Prof. Dr. Pradeep Chandra Gautam, Dr. Buddha Raj Khaniya, Assistant Dean of Faculty of Education, TU, and Prof. Dr. Dipak Bahadur Bhandari, Former Registrar of Pokhara University, were the special guests. The programme was chaired by Mr. Krishna Bahadur Adhikari, CMC chair.

#### **Photos of Events**

**Inauguration Programme** 

Chief Guest Prof. Dr. Keshar J. Baral Inaugurating the Conference

Guests and Participants in the Keynote Sessions

Inauguration Speech by Chief Guest

Inauguration Speech by the Mayor of Besishahar

Session Chair Prof. Gautam and Campus Chief Prof. Thapa at Keynote Session

Keynote Speaker Prof Gautam

Keynote Speaker Prof. Bhandari

Plenary Speaker Mr. Narayan Prasad Bhandari with Token of Love by the CMC Chair