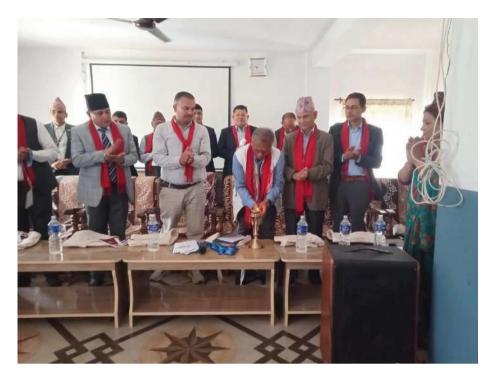

As per the proposal, the first day of the conference started with the inauguration of the opening ceremony from 9.00 AM onward, and it lasted till 10:30. Prof. Keshar J. Baral, PhD, Former Vice Chancellor of Tribhuvan University and Pokhara University, was the chief guest at the inauguration programme. Similarly, Mr. Guman Sing Aryal, Mayor of Besishahar Municipality, Prof. Dr. Pradeep Chandra Gautam, Dr. Buddha Raj Khaniya, Assistant Dean of Faculty of Education, TU, and Prof. Dr. Dipak Bahadur Bhandari, Former Registrar of Pokhara University, were the special guests. The programme was chaired by Mr. Krishna Bahadur Adhikari, CMC chair.

#### **Inauguration Ceremony**

Venue : Campus Seminar Hall

Time: 8:00-10:10

Master of Ceremony: Binod Neupane, M.Phil in English

| Event                                                   | Time        |
|---------------------------------------------------------|-------------|
| Arrival, Registration & Breakfast                       | 8:00 -9:00  |
| Chairing session                                        | 9:00 -9:10  |
| National Anthem of Nepal                                | 9:10 -9:15  |
| Welcome Speech :Suvas Poudel, Vice Chair, CMC           | 9:15 -9:20  |
| Welcome Dance by Students                               | 9:20 -9 :30 |
| Program Highlights: Prof. Hari Babu Thapa, Campus Chief | 9.30 -9 .35 |
| Inauguration by the Chief Guest                         | 9:35 - 9:40 |
| Guests Speech                                           | 9:40 -9:55  |
| Chief Guest Speech                                      | 9:55 -10:05 |

#### **Photos of Events**

**Inauguration Programme** 

Chief Guest Prof. Dr. Keshar J. Baral Inaugurating the Conference

Guests and Participants in the Keynote Sessions

Inauguration Speech by Chief Guest

Inauguration Speech by the Mayor of Besishahar