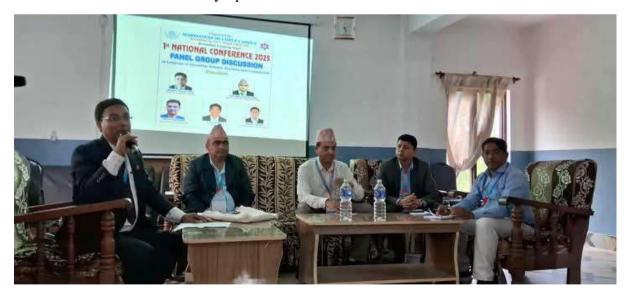

#### **Day-Wise Performed Activities**

The number of total participants, including the presenters and guests, was 120 on the first day. After the inaugural speech and felicitation, the students performed beautiful cultural dances welcoming the guests from different universities and campuses. The first keynote speaker was Prof. Dr. Keshar J. Baral, who highlighted the trends and practices of research in Nepali higher education. Prof. Dr. Pradip Chandra Gautam presented his keynote speech on leadership development. Similarly, in his keynote speech, Prof. Dr. Dipak Bahadur Bhandari presented on higher education, human capital and economic growth in Nepal. Similarly, Mr. Narayan Prasad Bhandari presented his plenary speech on 'regulations to reflection: reorienting quality practices in Nepal's higher education. Similarly, 15 papers were presented on multidisciplinary themes in three technical sessions: Applied Linguistics and Literature, Management, Social Science, Education and Sustainable Development. Prof. Baral chaired the keynote and plenary sessions, whereas the experts in respective areas chaired the technical sessions and provided feedback to the presenters. At the end of the first day, a panel discussion on 'Language in Education: Debates, Practices and Consequences' was held with four panelists, and it was moderated by Mr. Binod Neupane, PhD scholar and a faculty member of the host campus. the first day program lasted till 6 pm with the enthusiastic presence and participation of the participants.

| 4:45-              |                              | - Mr. Narayan Prasad Bhandari, PhD Scholar, Pokhara University Plenary Speech II Teach in English or Retire': Basic-level Teachers' Experiences of Implementing EMI in Nepali Community School - Binod Neupane, PhD Scholar, Hi-Tea with Cookies                                         | Prof. Dr. Pradip Chandra<br>Gautam, TU                                                                                               |
|--------------------|------------------------------|------------------------------------------------------------------------------------------------------------------------------------------------------------------------------------------------------------------------------------------------------------------------------------------|--------------------------------------------------------------------------------------------------------------------------------------|
| 4:55 pm            |                              |                                                                                                                                                                                                                                                                                          |                                                                                                                                      |
| 4:55 –<br>6:00     | Panel<br>Discussion          | Language in Education: Debates, Practices and Consequences - Moderated by Binod Neupane, EMI Expert                                                                                                                                                                                      | Panelists: - Dr. Basanta Kandel, Expert - Dr. Nani Babu Ghimire, Expert - Mr. Bhumi Pandit, PhD Scholar Mr. Uttam Basyal, Headmaster |
| Day Two:           | 11 May 2025                  |                                                                                                                                                                                                                                                                                          |                                                                                                                                      |
| 8:00–<br>9:00 am   | Breakfast                    |                                                                                                                                                                                                                                                                                          |                                                                                                                                      |
| 9:00–<br>9:40 am   | Keynote<br>Speech<br>Session | Keynote Speech I ICT, Artificial Intelligence and Technological Innovation in Education - Dr. Nabaraj Neupane Assoc. Prof. PN Campus TU                                                                                                                                                  | Session Chair: Prof. Dr. Pradip Chandra Gautam                                                                                       |
| 9.40–<br>10.50 am  | Plenary<br>Speech<br>Session | Plenary Speech II Changing Landscape of Investment Decisions in the Capital Market of Nepal - Mr. Janga Bahadur Hamal, PhD Scholar, Asset Prof. Saraswati Campus, TU Plenary Speech II Language Policies and Practices at Local Governments' Educational Landscapes - Dr. Basanta Kandel | Session Chair: Prof. Dr. Pradip Chandra Gautam                                                                                       |
| 10:50–<br>11:30 am | Campus Visit                 | D1. Dubumu Tumuu                                                                                                                                                                                                                                                                         |                                                                                                                                      |

Venue :Seminar Hall

**Moderator :Binod Neupane** 

Panelists :Dr .Basanta Kandel

Mr .Bhumi Raj Pandit, PhD Scholar

Mr .Uttam Basel, Headteacher

Hi Tea: 16:20 -16:40

17:30

Kaulepani Homestay Visit

Panel Discussion with Experts and Practitioners

Keynote Speaker Dr. Neupane and Plenary Speaker Dr. Kandel at the Conference

Presenters at the Technical Sessions

Presenters at Technical Sessions

Presenters at Technical Sessions